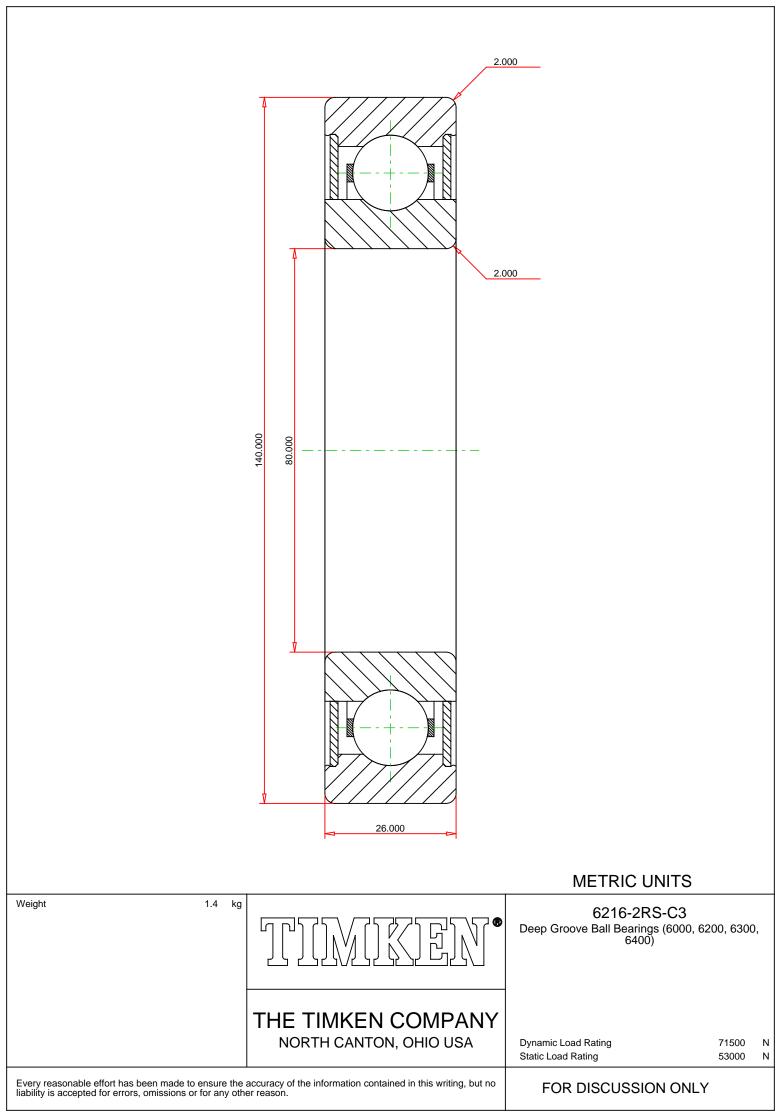

## Specifications | Dimensions | Basic Load Ratings | Factors

| Specifications – |                           |               |  |  |
|------------------|---------------------------|---------------|--|--|
|                  | Clearance                 | C3            |  |  |
|                  |                           |               |  |  |
|                  | Bore Size d               | 80.000 mm     |  |  |
|                  | Features                  | Contact Seals |  |  |
|                  | Bearing Type              | Standard DGBB |  |  |
|                  | Weight                    | 1.4 Kg        |  |  |
|                  | Manufacturing Part Number | 6216-2RSC3    |  |  |

## Dimensions

140.000 mm

|                    |                          |           | 8/25/2021   Page 2 of 2 |  |
|--------------------|--------------------------|-----------|-------------------------|--|
|                    | Outside Ring Width B     | 26.000 mm |                         |  |
|                    | Radius Rs min            | 2.000 mm  |                         |  |
|                    |                          |           |                         |  |
| Basic Load Ratings |                          |           |                         |  |
|                    |                          |           |                         |  |
|                    | Cr - Dynamic Load Rating | 72.7 kN   |                         |  |
|                    | COr - Static Load Rating | 53 kN     |                         |  |
|                    |                          |           |                         |  |
| Factors –          |                          |           |                         |  |
|                    |                          |           |                         |  |
|                    | Grease Reference Speed   | 5200 rpm  |                         |  |
|                    | Oil Reference Speed      | 7500 rpm  |                         |  |
|                    |                          |           |                         |  |